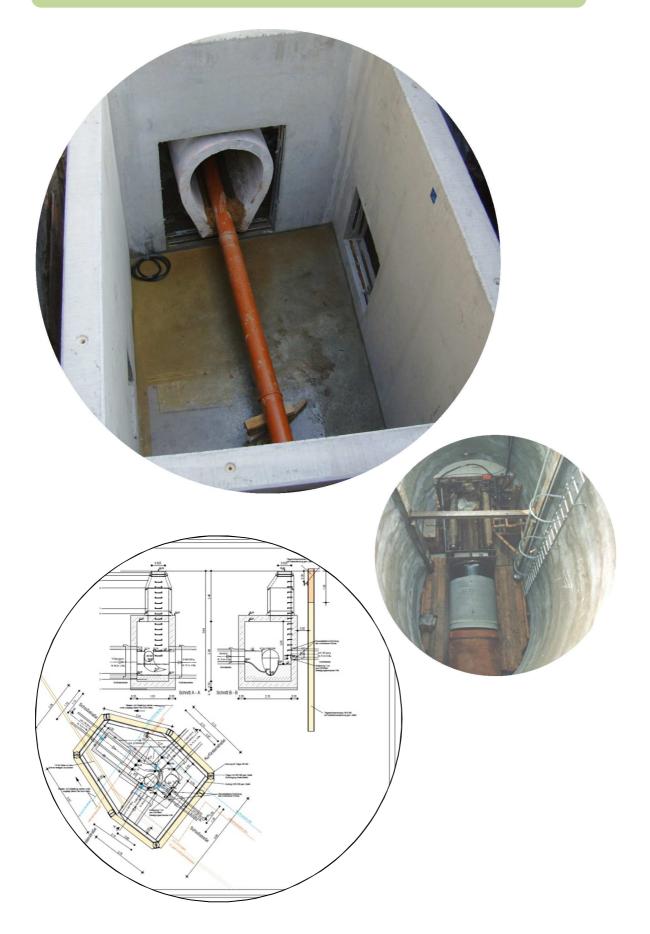

#### **Bonn - Sewer renovation Pützstraße**

Renewal of a mixed water channel over a length of approx. 310 m. Implementation of the planning of the drainage system in all HOAI service phases, including several connecting structures, and monitoring of the construction.

#### **Bonn - Sewer renovation Pützstraße**

### **Bonn - Sewer renovation Pützstraße**

## **Bonn - Sewer renovation Pützstraße**