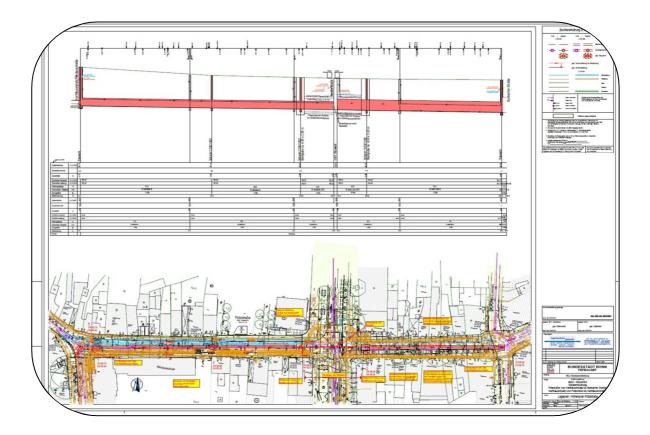

#### **Bonn - Sewer renovation Pützstraße**

Renewal of a mixed water channel over a length of approx. 310 m. Implementation of the planning of the drainage system in all HOAI service phases, including several connecting structures, and monitoring of the construction.

#### **Bonn - Sewer renovation Pützstraße**

### **Bonn - Sewer renovation Pützstraße**

## **Bonn - Sewer renovation Pützstraße**