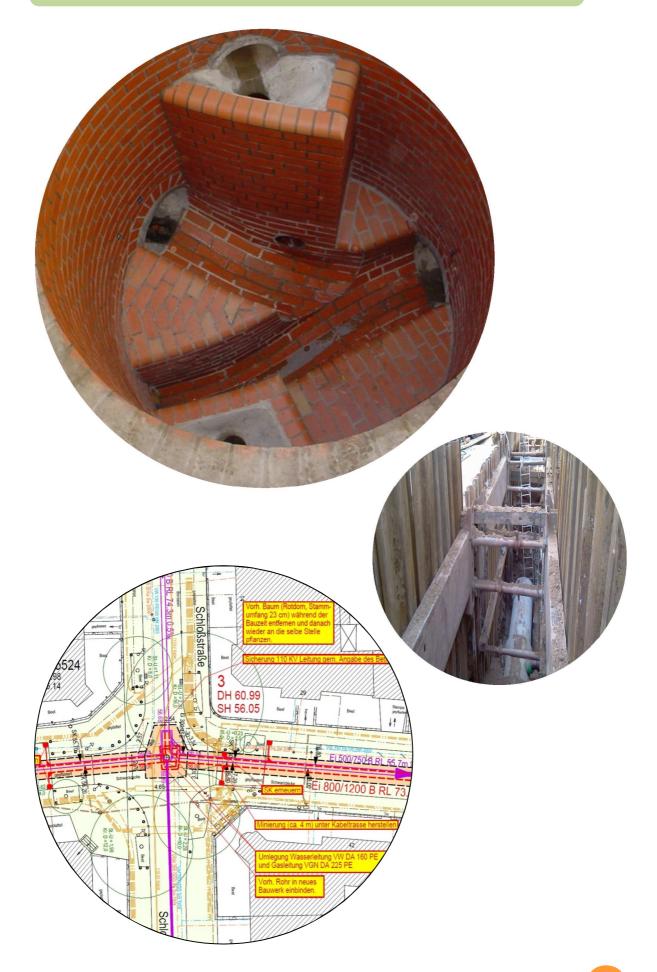

## Bonn - Development of Infrastructure Am Bruch

Planning and construction management of a communal development and infrastructure project in Bonn - Duisdorf. On behalf of a real estate and fiduciary GmbH the planning and management of the construction site, according to the implementation contract with the federal city of Bonn on the basis of the development plan, was performed.

## Bonn - Development of Infrastructure Am Bruch