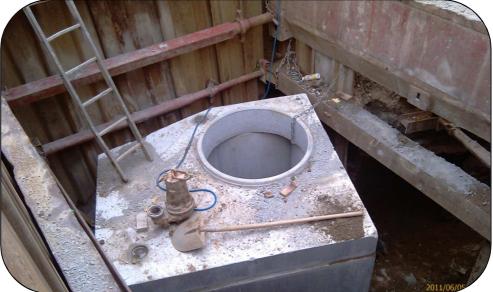

#### **Bonn - Sewer renovation Pützstraße**

Renewal of a mixed water channel over a length of approx. 310 m. Implementation of the planning of the drainage system in all HOAI service phases, including several connecting structures, and monitoring of the construction.

#### **Bonn - Sewer renovation Pützstraße**

### **Bonn - Sewer renovation Pützstraße**

## **Bonn - Sewer renovation Pützstraße**