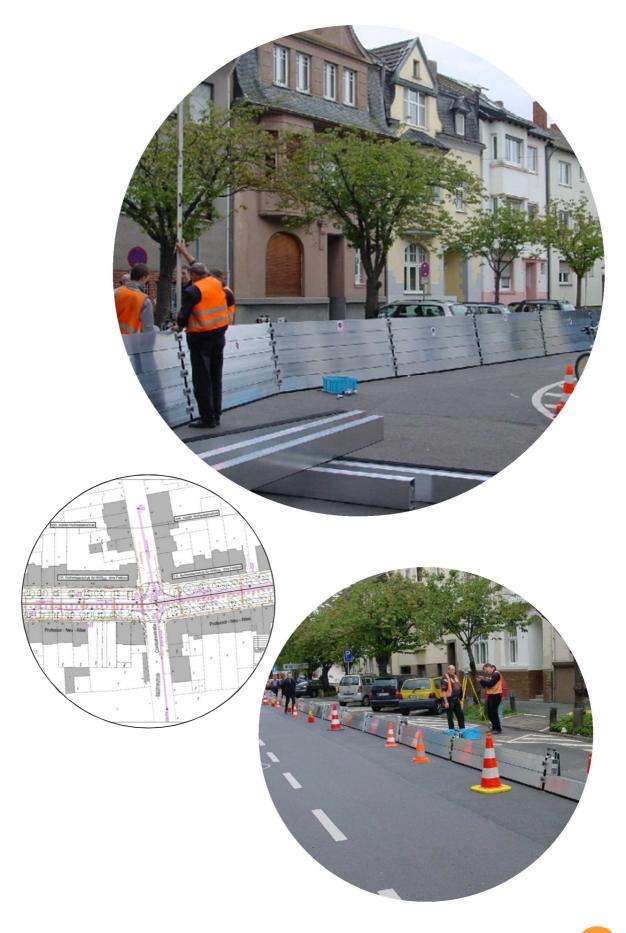

#### **Bonn - Sewer renovation Pützstraße**

Renewal of a mixed water channel over a length of approx. 310 m. Implementation of the planning of the drainage system in all HOAI service phases, including several connecting structures, and monitoring of the construction.

#### **Bonn - Sewer renovation Pützstraße**

### **Bonn - Sewer renovation Pützstraße**

## **Bonn - Sewer renovation Pützstraße**