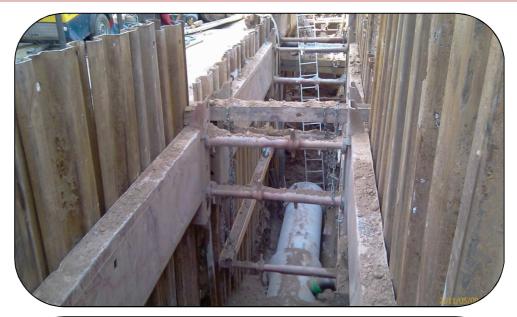

#### **Bonn - Sewer renovation Pützstraße**

Renewal of a mixed water channel over a length of approx. 310 m. Implementation of the planning of the drainage system in all HOAI service phases, including several connecting structures, and monitoring of the construction.

#### **Bonn - Sewer renovation Pützstraße**

### **Bonn - Sewer renovation Pützstraße**

## **Bonn - Sewer renovation Pützstraße**