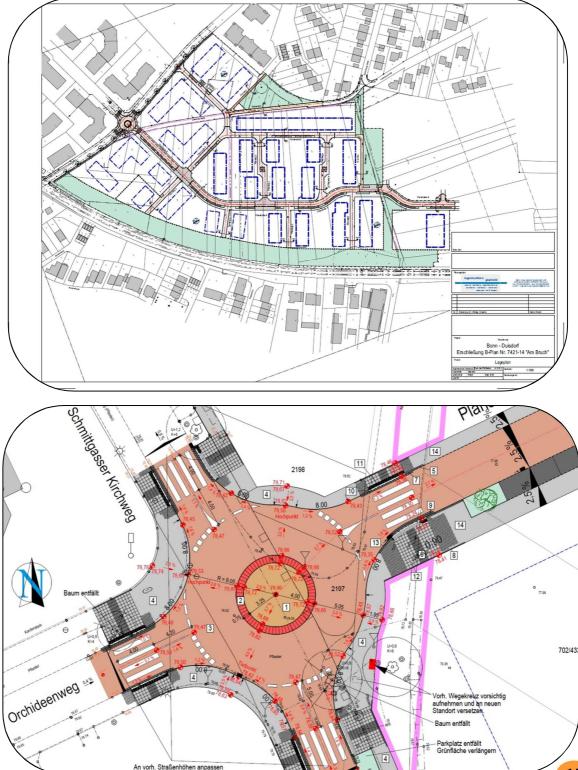

## Bonn - Development of Infrastructure Am Bruch

Planning and construction management of a communal development and infrastructure project in Bonn - Duisdorf. On behalf of a real estate and fiduciary GmbH the planning and management of the construction site, according to the implementation contract with the federal city of Bonn on the basis of the development plan, was performed.

## Bonn - Development of Infrastructure Am Bruch