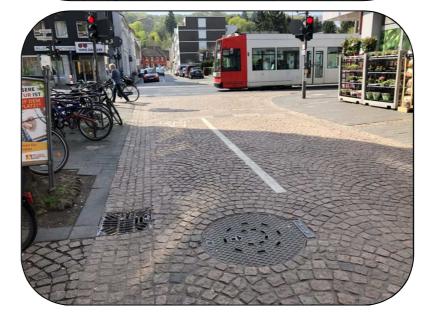

#### **Bonn - Sewer renovation Pützstraße**

Renewal of a mixed water channel over a length of approx. 310 m. Implementation of the planning of the drainage system in all HOAI service phases, including several connecting structures, and monitoring of the construction.

#### **Bonn - Sewer renovation Pützstraße**

### **Bonn - Sewer renovation Pützstraße**

## **Bonn - Sewer renovation Pützstraße**