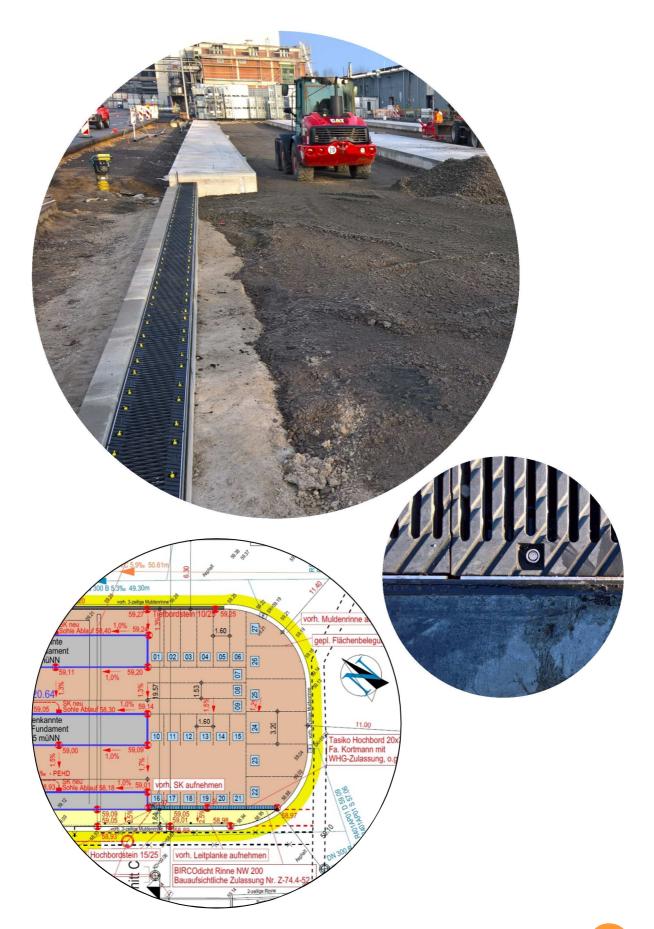

# Bonn - Road construction and coach parking space

Planning and construction management of a Road with an intersection and a coach parking space in Bonn.

# Bonn - Road construction and coach parking space