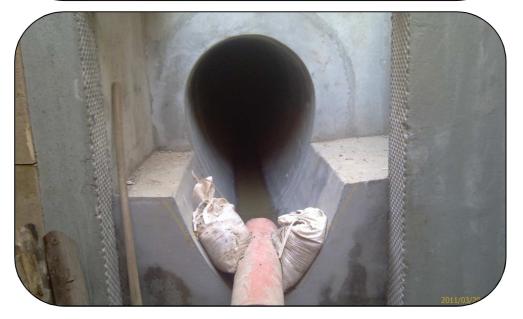

#### **Bonn - Sewer renovation Pützstraße**

Renewal of a mixed water channel over a length of approx. 310 m. Implementation of the planning of the drainage system in all HOAI service phases, including several connecting structures, and monitoring of the construction.

#### **Bonn - Sewer renovation Pützstraße**

### **Bonn - Sewer renovation Pützstraße**

## **Bonn - Sewer renovation Pützstraße**