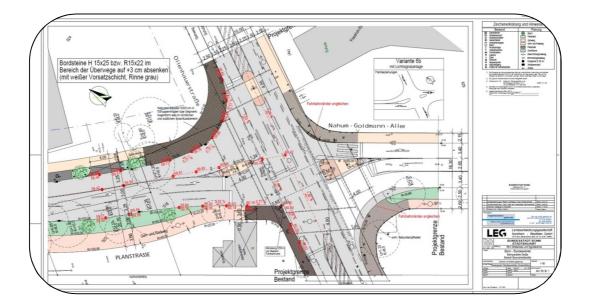

# Bonn - Road construction and coach parking space

Planning and construction management of a Road with an intersection and a coach parking space in Bonn.

# Bonn - Road construction and coach parking space