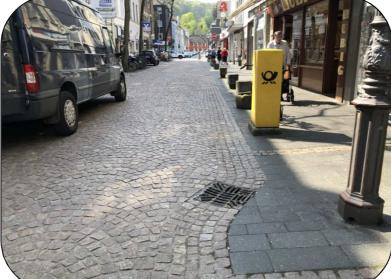

#### **Bonn - Sewer renovation Pützstraße**

Renewal of a mixed water channel over a length of approx. 310 m. Implementation of the planning of the drainage system in all HOAI service phases, including several connecting structures, and monitoring of the construction.

#### **Bonn - Sewer renovation Pützstraße**

### **Bonn - Sewer renovation Pützstraße**

## **Bonn - Sewer renovation Pützstraße**